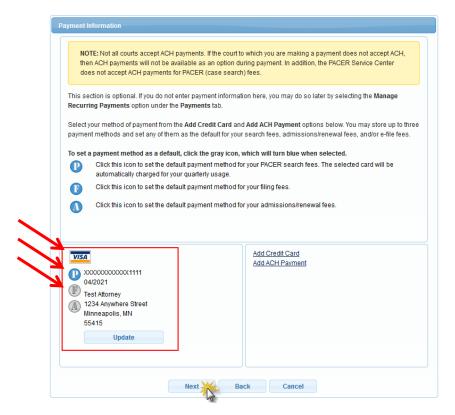

- 12. Set default payment information if desired (not required). Click **Next** when finished, or to bypass this screen. PACER allows users to add a credit card or ACH payment method for these fee types:
  - **P**: PACER search fees
  - F: Filing fees
  - A: Admissions/renewal fees

"PACER search fees" is the only fee type applicable to media "view-only" accounts. The letter icon will be blue when selected.

13. Check the two **Non-Attorney E-Filing Terms and Conditions** acknowledgment boxes.