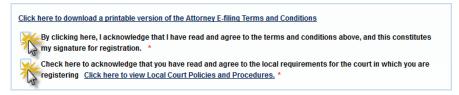

"PACER search fees" is the only fee type applicable to media "view-only" accounts. The letter icon will be blue when selected.

13. Check the two **Non-Attorney E-Filing Terms and Conditions** acknowledgment boxes.