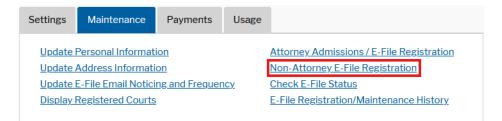

6. Click on the Maintenance tab

7. Select Non-Attorney E-File Registration

8. Complete all sections of the E-File Registration section and click Next. Select U.S. District Courts as the Court Type and Missouri Eastern District Court as the Court.