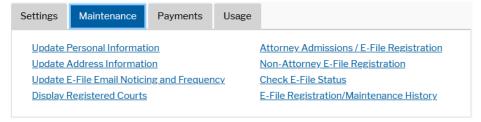

6. Click on the Maintenance tab

7. Select Non-Attorney E-File Registration

8. Complete all sections of the E-File Registration section and click Next. Select U.S. District Courts as the Court Type and Missouri Eastern District Court as the Court.